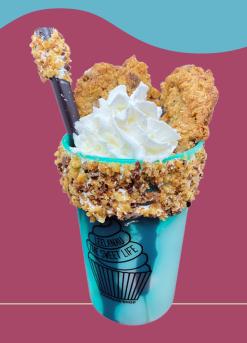

#### **COWBOY**

1/2 chocolate and 1/2 buttered pecan milkshake with chunks of cookie in the bottom & a hot fudge drip. Topped with toasted coconut, whipped cream, & a cowboy cookie!