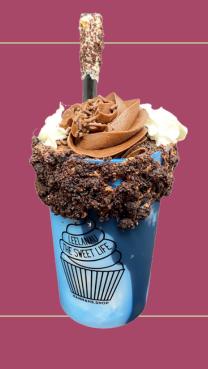

### **CHOCOLATE TORNADO**

Chocolate chocolate chip milkshake with chocolate fudge drip & pieces of chocolate cake mixed right in! Topped with cake crumbs, a chocolate cupcake, & whipped cream!