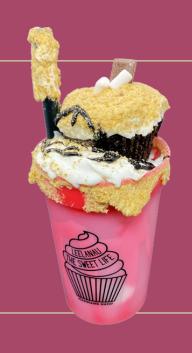

#### **UNICORN**

Strawberry milkshake with a marshmallow cream drip. Topped with a sugar cone horn, two macaron ears, and all the sprinkles!